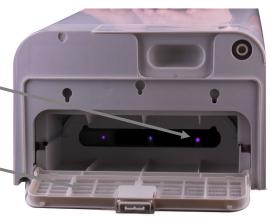

ir Filter
- Filtrates 99.9% of airborne particles and pathogens, such as viruses, bacteria, and fecal matter.
- Energy Saving
- Only 0.003 kWh/use
- UV Lamp
- Destroys germs upon entering the unit.
- Anti-Damage Timer
- The machine will stop blowing after working for 25 seconds, until hands are drawn out and re-inserted.
- Ultimate Efficiency
- 5-7 seconds drying time
- Heat & Speed Options
- Options of heat & high/low speed.
- Drain Tank
- Prevents water from pooling in the unit; hygienic.



## UV LAMP

Destroys germs upon entering the unit.

### HEPA AIR FILTER

Filtrates 99.9% of airborne particles and pathogens, such as viruses, bacteria, and fecal matter.

## HEAT & SPEED OPTIONS

Options of heat & high/low speed.

#### DRAIN TANK

Prevents water from pooling in the unit. Hygienic.