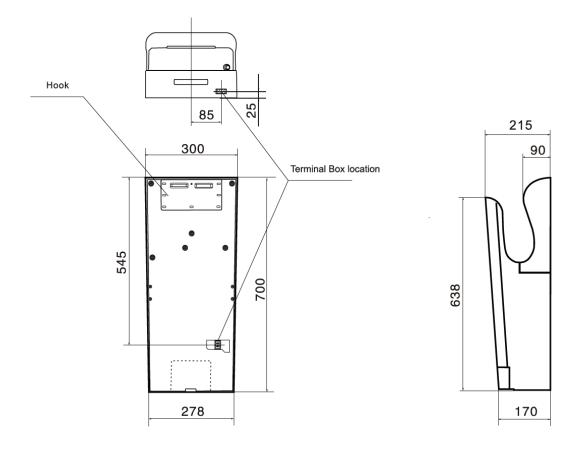

#### **Dimensions:**

#### Model: HD-1000WH

- Description: Hand Dryer
- Dimensions: W300mmx D215mm x H638mm
- Color: White
- Voltage: AC100-130V
- Input Power: 1650-2050W
- Wind Velocity: 95M/S
- Heating Power: 1000-1200W
- Motor: Brushless DC Motor
- Induction Method: IR Blocking
- Protection Class: IPX4
- Net Wight: 9.5KG
- Brand: NERVAL